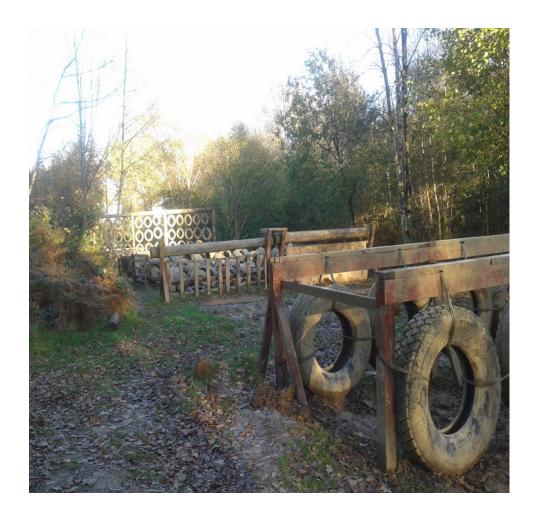

## MILITARY ASSAULT COURSE — HENFOLD LAKES, DORKING

ARE YOU LOOKING TO SET YOURSELF A FITNESS AND ENDURANCE GOAL FOR 2019?

The Samson Centre for MS is excited to announce its second Military Assault Course Challenge. If you enjoy wading through mud, climbing over tyres, swinging on ropes and scrambling through tunnels, then this is the event for you. Entry is £30 plus a minimum of £50 sponsorship to see you suffer! Picnic provided afterwards for refueling purposes!

The course is home to the famous NUTS CHALLENGE!

Previous participants include individuals from SOCCER AM, SPORTS RELIEF AND the CHRIS EVANS RADIO SHOW!

TAKE PART WITH
YOUR FRIENDS AND
RACE THEM TO THE
FINISH LINE!