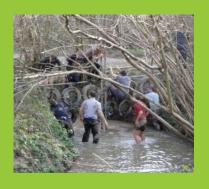

## MILITARY ASSAULT COURSE — HENFOLD LAKES, DORKING

ARE YOU LOOKING TO SET YOURSELF A FITNESS AND ENDURANCE GOAL FOR 2019?

The Samson Centre for MS is excited to announce its second Military Assault Course Challenge. If you enjoy wading through mud, climbing over tyres, swinging on ropes and scrambling through tunnels, then this is the event for you. Entry is £30 plus a minimum of £50 sponsorship to see you suffer! Picnic provided afterwards for refueling purposes!

The course is home to the famous NUTS CHALLENGE!

Previous participants include individuals from SOCCER AM, SPORTS RELIEF AND the CHRIS EVANS RADIO SHOW!

TAKE PART WITH
YOUR FRIENDS AND
RACE THEM TO THE
FINISH LINE!